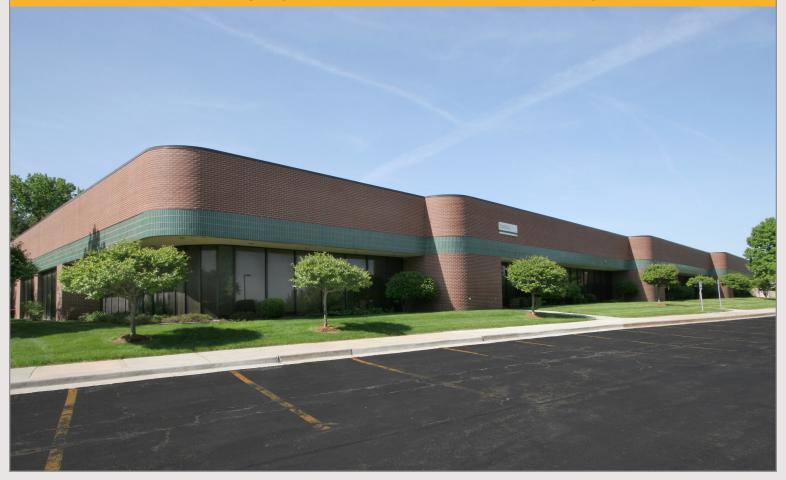

# Excellent Access and Location Situated in the highly-desirable Johnson County submarket!

#### Prestigious Mixed-Use Business Park

- Excellent access and location in the highly-desirable Johnson County submarket
- 15 minutes from downtown Kansas City and less than 30 minutes from the Kansas City International Airport
- Ample parking which is designed with spaces close to building entrances

#### **General Building Information**

**Location:** 10453 - 10513 W. 84th Terrace

Lenexa, Kansas

**Building Size:** One Story Building

32,229 Square Feet

**Parking Ratio:** 105 surface spaces, 3.2 / 1,000 SF

Year Constructed: 1985

**Building Construction:** Brick and glass

**Zoning:** BP - 1

**Utilities (Leasee):** Electricity - Kansas City Power & Light

Gas - KPL Gas Services

Water - Water District #1 of Johnson County