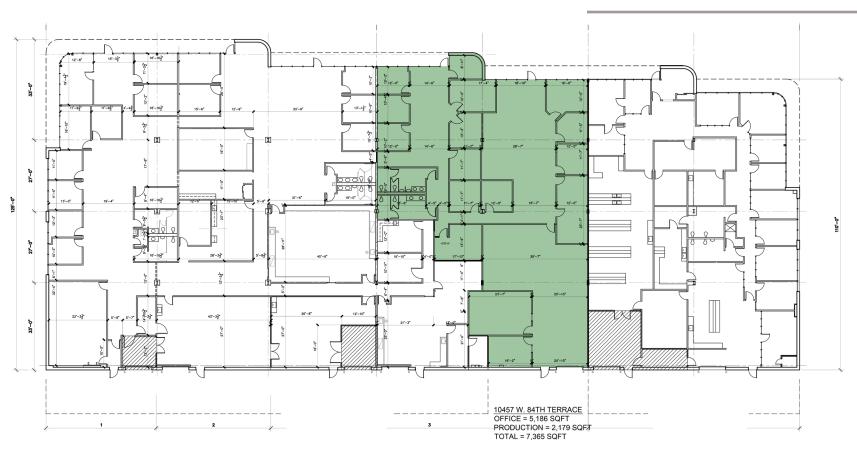

#### 10453 - 10513 W. 84th Terrace

7,365 SF

**Space Available:** 10457 W. 84th Terrace

Lenexa, Kansas

**SF Available:** 7,365 SF

**Loading:** 1 Drive-in height door

Clear Height: 14'

**Sprinkler:** Yes

**Zoning:** BP-2

Base Rent: \$7.50 PSF Net

**Common Area Maintenance:** \$2.34 PSF (Est.)

Est. Park Maintenance: Maximum \$0.08 PSF

**Taxes:** \$3.09 PSF (Est.)

**Insurance:** \$0.21 PSF (Est.)

For more information:

### Existing Floor Plan

BUILDING J - FLOOR PLAN SCALE:  $\frac{3}{30}$ " = 1'-0"

WAREHOUSE (W.H.)

OFFICE